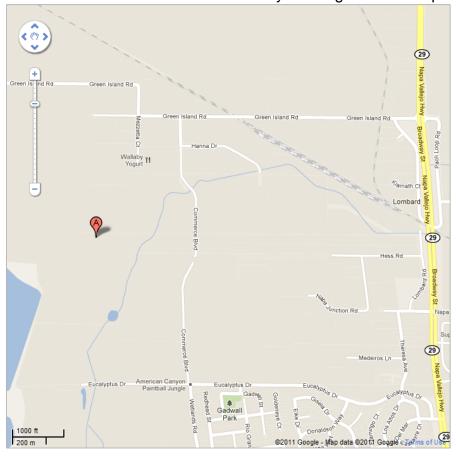

## Directions to the City of American Canyon Water Reclamation Facility 151 Mezzetta Court, American Canyon, CA 94503

## From Vallejo area:

- I-80 to American Canyon Road Exit.
- Turn Left over overpass.
- Turn right on Hwy 29 (Broadway).
- ❖ Take the Green Island Road, Watson Lane exit and follow the Paoli Loop to the right and around to Green Island Road.
- Turn Left at Green Island Road
- Turn Left at Mezzetta Court.
- Enter the driveway marked Wine Direct 125.
- Stop at the Guard Shack & let them know you are expected at the Wastewater Treatment Plant. They will direct you to our gate.
- ❖ Press and hold the button on the call box, announce yourself, release button.
- Enter the gate and turn right.
- ❖ Park in front of the 2 story building and come up to the 2<sup>nd</sup> floor.

## From Napa area:

- ♦ Hwy 29 to American Canyon (From Hwy 12 Fairfield/Suisun turn left onto Hwy 29).
- Turn Right on Green Island Road.
- Turn Left at Mezzetta Court.
- Enter the driveway marked Wine Direct 125.
- Stop at the Guard Shack & let them know you are expected at the Wastewater Treatment Plant. They will direct you to our gate.
- ❖ Press and hold the button on the call box, announce yourself, release button.
- Enter the gate and turn right.
- ❖ Park in front of the 2 story building and come up to the 2<sup>nd</sup> floor.