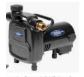

## Blue barrels may be used with a non-submersible pump two hoses to length and electrical cord.

## **Non-Submersible Pump**

Red barrels may be used with submersible pump, hose to length and electrical cord.