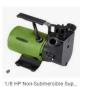

## Blue barrels may be used with a non-submersible pump two hoses to length and electrical cord.

## **Non-Submersible Pump**

Red barrels may be used with submersible pump, hose to length and electrical cord.