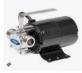

## **Non-Submersible Pump**

Red barrels may be used with submersible pump, hose to length and electrical cord.

## **Submersible Pump**

on Submersible Water Pu... VIVOSUN 800GPH Submersible P... SIP, 230 V Submersible Water Pump, 242L ... China V1100f Sewage Submer... Submersible Water Pump Buyer's Guide ...