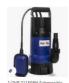

## **Non-Submersible Pump**

Red barrels may be used with submersible pump, hose to length and electrical cord.

## **Submersible Pump**

on Submersible Water Pu... VIVOSUN 800GPH Submersible P... SIP, 230 V Submersible Water Pump, 242L ... China V1100f Sewage Submer... Submersible Water Pump Buyer's Guide ...