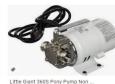

## Blue barrels may be used with a non-submersible pump two hoses to length and electrical cord.

## **Non-Submersible Pump**

Red barrels may be used with submersible pump, hose to length and electrical cord.