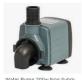

## Blue barrels may be used with a non-submersible pump two hoses to length and electrical cord.

## **Non-Submersible Pump**

Red barrels may be used with submersible pump, hose to length and electrical cord.