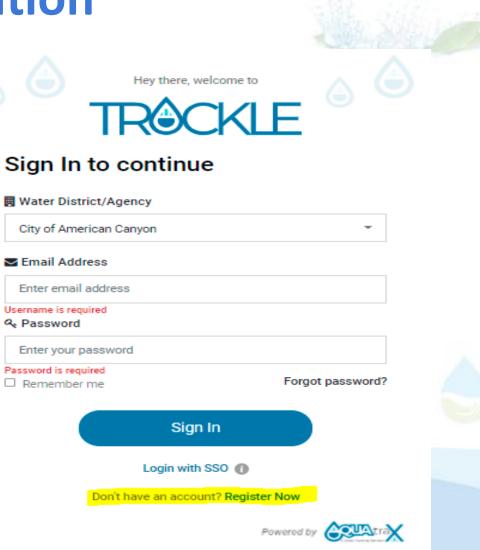

#### www.myaquatrax.com

|      |              |                                            | Hey there, welcome to                |                  |             |
|------|--------------|--------------------------------------------|--------------------------------------|------------------|-------------|
|      | A literation |                                            | Sign In to continue                  |                  |             |
| 1000 | 0.00         |                                            | 関 Water District/Agency              |                  |             |
|      |              |                                            | City of American Canyon              | · .              |             |
|      |              |                                            | Email Address<br>Enter email address |                  |             |
|      |              |                                            |                                      |                  |             |
|      | - State      |                                            | ♀ Password                           |                  |             |
|      | - Shert      | Ren P                                      | Enter your password                  |                  |             |
|      |              | Conservation is Our<br>ove, Style & Thing. | C Remember me                        | Forgot password? | Nervice and |
|      | •••          | Surge : 1 .                                | Sign In                              |                  |             |
|      |              |                                            |                                      |                  |             |
|      |              |                                            | Don't have an account? Regist        | er Now           |             |
|      | Register Now | Pay Bill                                   |                                      | Powered by       |             |

#### Don't have an account? Register Now

Click on Register Now to Proceed.