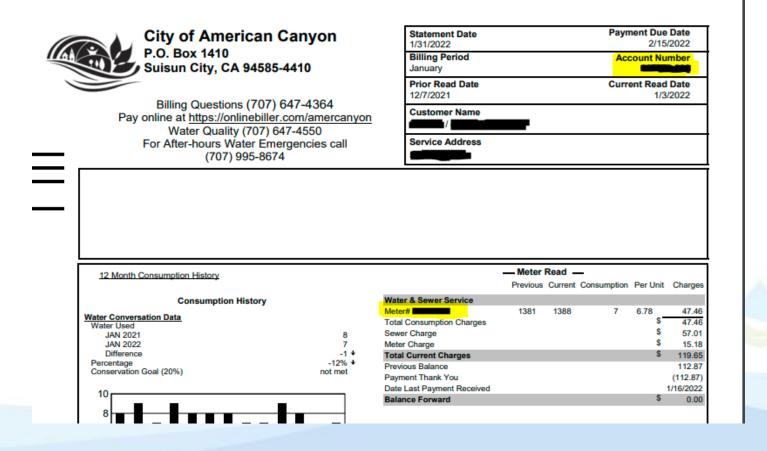

## Keep your Bill handy for the Registration.

customer can find Account Number and Meter Number on the Bill.

The highlighted area from the referenced image.

## How to proceed with Registration

Step 1– Water District/Agency- Select your water district/Agency from dropdown - **City of American Canyon** 

- Step 2– Meter Number- customer can find their Meter number on the Bill(refer next slide)
- Step 3– Account Number- customer can find their Account number on the Bill(refer next slide)
- Step 4– Enter Service Zip Code
- Step 5– Enter Email Address
- Step 6- Enter Password (Must have 8 characters, 1 capital letter, 1 small letter and 1 special character)
- Step 7 Select Security Questions and enter answers