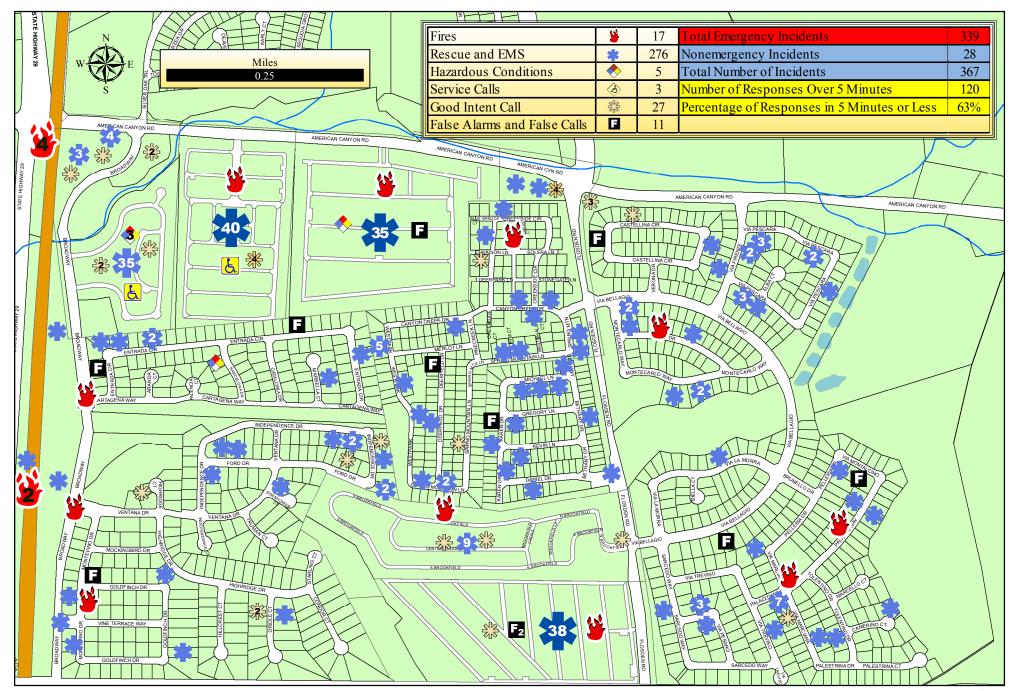

### 2015 Emergency Incidents in American Canyon Fire Protection District

| Fires                                        | 42   |
|----------------------------------------------|------|
| Rescues and Emergency Services               | 897  |
| Vehicle Accidents                            | 93   |
| Hazardous Conditions                         | 29   |
| Service Calls                                | 9    |
| Good Intent Calls                            | 146  |
| False Alarms and False Calls                 | 91   |
| Total Emergency Calls                        | 1307 |
| Cancelled Enroute                            | 103  |
| Total Emergency Responses                    | 1204 |
| Nonemergency Calls                           | 127  |
| Total Number of Incidents                    | 1434 |
| Staged by Police                             | 17   |
| Mobile Data Computer Failure                 | 16   |
| Number of Responses Over 5 Minutes           | 283  |
| Percentage of Responses in 5 Minutes or Less | 76%  |

### 2015 Reason for Delayed Responses

| 5 to 6 Minute Response        | 158 |
|-------------------------------|-----|
| 6 to 7 Minute Response        | 96  |
| 7 to 8 Minute Response        | 28  |
| 8 to 9 Minute Response        | 10  |
| 9 to 10 Minute Response       | 13  |
| 10 Minute or Greater Response | 11  |
| Total                         | 316 |