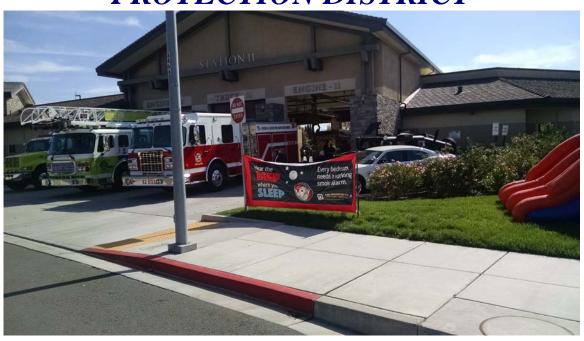

This document reports on the American Canyon Fire Protection District activities for the calendar year from January 1, 2015 to January 1, 2016.

We responded to 1618 total incidents in the 2015 calendar year, the first full year of providing advanced life support first response. District personnel also responded to 12 major wildland fires throughout the State of California during the 2016 severe drought induced fire season.