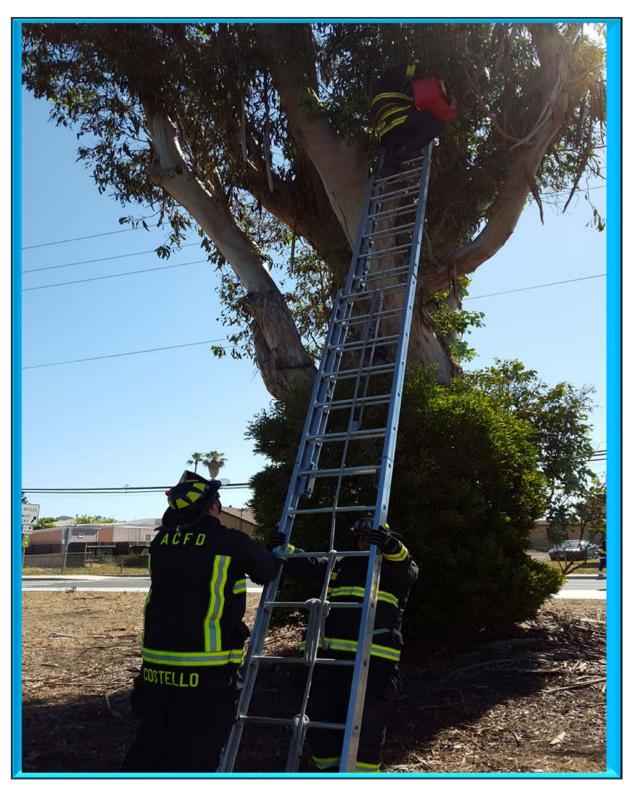

| 1             | 5          |
| May       | 9             | 3             | 5          |
| June      | 26            | 6             | 5          |
| July      | 39            | 4             | 5          |
| August    | 19            | 5             | 5          |
| September | 22            | 2             | 5          |
| October   | 24            | 4             | 5          |
| November  | 26            | 5             | 5          |
| December  | 20            | 2             | 5          |
| Totals    | 283           | 51            | 5          |

The Fire District sent out 283 Customer Service Surveys and received 51 responses. We ask the citizens to rate the quality of service, 5 = Excellent, 4 = Good, 3 + Adequate, 2 = poor, and 1 + unsatisfactory. The average rating was 5.





Rescuing a Red Tail hawk from a tree 2015

### 2015 All Emergency Incidents Responded to by American Canyon Fire Protection District



| Fires                          | 75   |
|--------------------------------|------|
| Rescues and Emergency Services | 929  |
| Vehicle Accidents              | 93   |
| Hazardous Conditions           | 32   |
| Service Calls                  | 30   |
| Good Intent Calls              | 239  |
| False Alarms and False Calls   | 92   |
| Special Incidents              | 1    |
| Total Emergency Calls          | 1491 |
| Nonemergency Calls             | 127  |
| Total Number of Incidents      | 1618 |

### 2015 Responses to the City of Vallejo by American Canyon



| Fires                        | 18 |
|------------------------------|----|
| Rescue and EMS