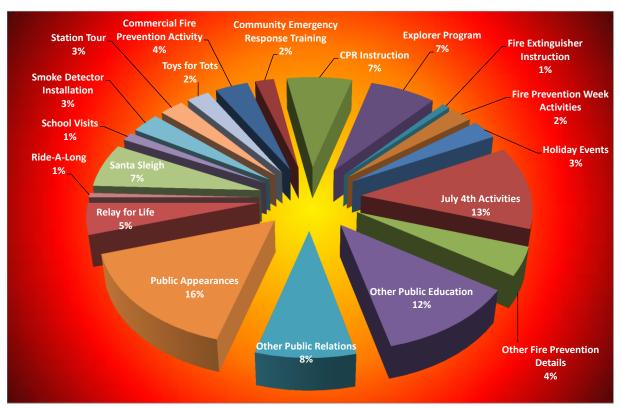

### **2015 Public Education Events**

| ACTIVITIES                            | HOURS |
|---------------------------------------|-------|
| Commercial Fire Prevention Activity   | 42    |
| Community Emergency Response Training | 24    |
| CPR Instruction                       | 83    |
| Explorer Program                      | 84    |
| Fire Extinguisher Instruction         | 10    |
| Fire Prevention Week Activities       | 28    |
| Holiday Events                        | 34    |
| July 4th Activities                   | 148   |
| Other Fire Prevention Details         | 51    |
| Other Public Education                | 140   |
| Other Public Relations                | 98    |
| Public Appearances                    | 187   |
| Relay for Life                        | 56    |
| Ride-A-Long                           | 8     |
| Santa Sleigh                          | 78    |
| School Visits                         | 15    |
| Smoke Detector Installation           | 36    |
| Station Tour                          | 31    |
| Toys for Tots                         | 29    |
| TOTAL                                 | 1182  |