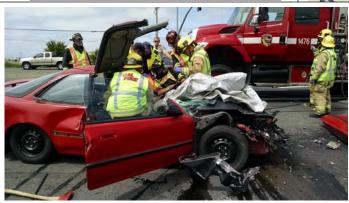

#### <u>Urban Search & Rescue (US&R)</u>

The District has the capability to handle different types of rescue situations requiring specialized equipment and training. The most frequent type of rescue emergency involves extricating people who are trapped in vehicles as the result of traffic accidents with hydraulic rescue tools. The District also maintains a team of personnel who are specially trained to conduct rescue activities in permit-required confined spaces, structural collapses, trench collapses, and low and high angle rescue. This is referred to as "Urban Search and Rescue" ("US&R"). The US&R team trains regularly with fire department personnel from other agencies within Napa County as a participant in the "Napa Interagency Rescue Team" ("NIRT"). The District also has two inflatable rescue boats ("IRB") and US&R team members are boat rescue and swift/flood water rescue qualified.

### 2015 All Emergency Incidents Responded to by American Canyon Fire Protection District

| Fires                          | 75   |
|--------------------------------|------|
| Rescues and Emergency Services | 929  |
| Vehicle Accidents              | 93   |
| Hazardous Conditions           | 32   |
| Service Calls                  | 30   |
| Good Intent Calls              | 239  |
| False Alarms and False Calls   | 92   |
| Special Incidents              | 1    |
| Total Emergency Calls          | 1491 |
| Nonemergency Calls             | 127  |
| Total Number of Incidents      | 1618 |