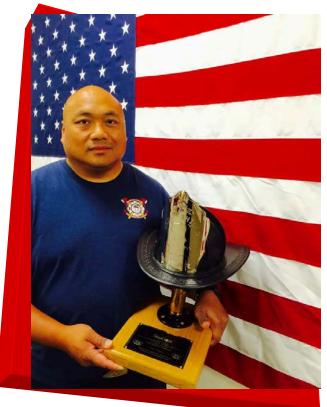

US&R Team Member RFF Charles Mallorca holds the first place "Urban Shield" Urban Search & Rescue trophy.

American Canyon,
Napa City & Alameda
County US&R members
were combined into a
team and earned first
place honors in the
2015 "Urban Shield"
exercise.