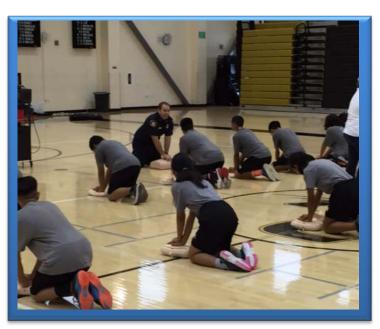

### Firefighter of the Year 2015

Firefighter Paramedic Chad Pilkington teaching ACHS students "Hands Only" CPR

THIS PAGE INTENTIONALLY LEFT BLANK