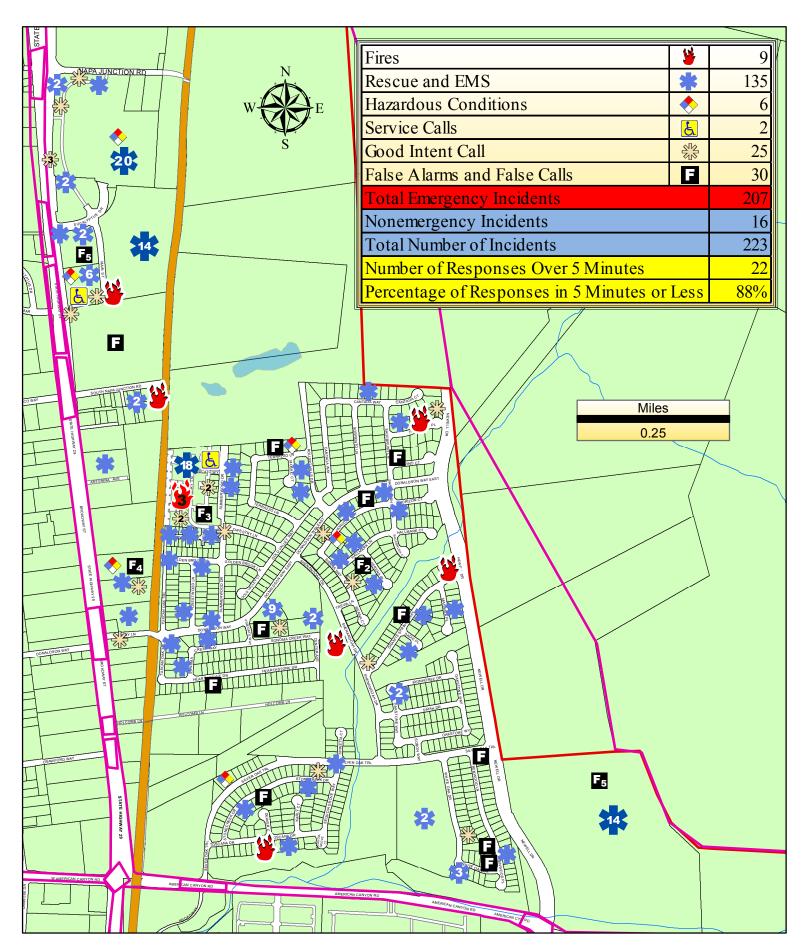

### 2015 Emergency Incidents in American Canyon Fire Protection District

| Fires                                        | 42   |
|----------------------------------------------|------|
| Rescues and Emergency Services               | 897  |
| Vehicle Accidents                            | 93   |
| Hazardous Conditions                         | 29   |
| Service Calls                                | 9    |
| Good Intent Calls                            | 146  |
| False Alarms and False Calls                 | 91   |
| Total Emergency Calls                        | 1307 |
| Cancelled Enroute                            | 103  |
| Total Emergency Responses                    | 1204 |
| Nonemergency Calls                           | 127  |
| Total Number of Incidents                    | 1434 |
| Staged by Police                             | 17   |
| Mobile Data Computer Failure                 | 16   |
| Number of Responses Over 5 Minutes           | 283  |
| Percentage of Responses in 5 Minutes or Less | 76%  |

### 2015 Reason for Delayed Responses

| 5 to 6 Minute Response        | 158 |
|-------------------------------|-----|
| 6 to 7 Minute Response        | 96  |
| 7 to 8 Minute Response        | 28  |
| 8 to 9 Minute Response        | 10  |
| 9 to 10 Minute Response       | 13  |
| 10 Minute or Greater Response | 11  |
| Total                         | 316 |