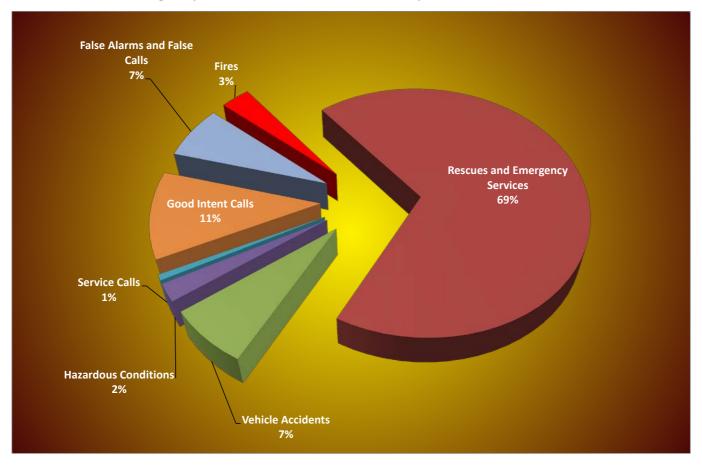

### 2015 Emergency Incidents in American Canyon Fire Protection District

| Fires                                        | 42   |
|----------------------------------------------|------|
| Rescues and Emergency Services               | 897  |
| Vehicle Accidents                            | 93   |
| Hazardous Conditions                         | 29   |
| Service Calls                                | 9    |
| Good Intent Calls                            | 146  |
| False Alarms and False Calls                 | 91   |
| Total Emergency Calls                        | 1307 |
| Cancelled Enroute                            | 103  |
| Total Emergency Responses                    | 1204 |
| Nonemergency Calls                           | 127  |
| Total Number of Incidents                    | 1434 |
| Staged by Police                             | 17   |
| Mobile Data Computer Failure                 | 16   |
| Number of Responses Over 5 Minutes           | 283  |
| Percentage of Responses in 5 Minutes or Less | 76%  |