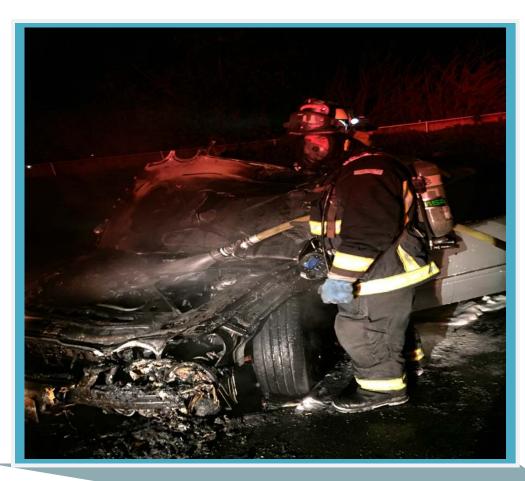

### 2015 All Emergency Incidents Responded to by American Canyon Fire Protection District

| Fires                          | 75   |
|--------------------------------|------|
| Rescues and Emergency Services | 929  |
| Vehicle Accidents              | 93   |
| Hazardous Conditions           | 32   |
| Service Calls                  | 30   |
| Good Intent Calls              | 239  |
| False Alarms and False Calls   | 92   |
| Special Incidents              | 1    |
| Total Emergency Calls          | 1491 |
| Nonemergency Calls             | 127  |
| Total Number of Incidents      | 1618 |

### 2015 Emergency Incidents in American Canyon Fire Protection District

| Fires                                        | 42   |
|----------------------------------------------|------|
| Rescues and Emergency Services               | 897  |
| Vehicle Accidents                            | 93   |
| Hazardous Conditions                         | 29   |
| Service Calls                                | 9    |
| Good Intent Calls                            | 146  |
| False Alarms and False Calls                 | 91   |
| Total Emergency Calls                        | 1307 |
| Cancelled Enroute                            | 103  |
| Total Emergency Responses                    | 1204 |
| Nonemergency Calls                           | 127  |
| Total Number of Incidents                    | 1434 |
| Staged by Police                             | 17   |
| Mobile Data Computer Failure                 | 16   |
| Number of Responses Over 5 Minutes           | 283  |
| Percentage of Responses in 5 Minutes or Less | 76%  |