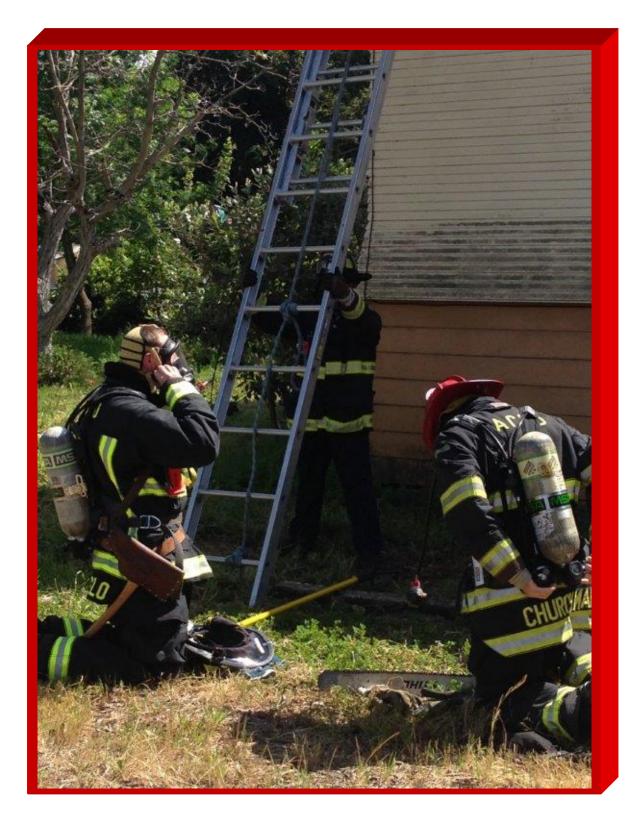

#### <u>Urban Search & Rescue (US&R)</u>

The District has the capability to handle different types of rescue situations requiring specialized equipment and training. The most frequent type of rescue emergency involves extricating people who are trapped in vehicles as the result of traffic accidents with hydraulic rescue tools. The District also maintains a team of personnel who are specially trained to conduct rescue activities in permit-required confined spaces, structural collapses, trench collapses, and low and high angle rescue. This is referred to as "Urban Search and Rescue" ("US&R"). The US&R team trains regularly with fire department personnel from other agencies within Napa County as a participant in the "Napa Interagency Rescue Team" ("NIRT"). The District also has two inflatable rescue boats ("IRB") and US&R team members are boat rescue and swift/flood water rescue qualified.

#### 2015 Urban Search & Rescue Training

|          | Zun Zun zu | <b>Drill Hours Possible</b> |
|----------|------------------------------------------------|-----------------------------|
| Date     | Topic                                          | Per Team Member             |
| 01/19/15 | <b>Lifting and Moving Heavy Objects</b>        | 3                           |
| 02/17/15 | Ladder Systems                                 | 3                           |
| 03/17/15 | <b>Confined Space Operations</b>               | 3                           |
| 04/14/15 | Trench Rescue                                  | 9                           |
| 05/02/15 | Swiftwater Awareness Refresher                 | 8                           |
| 06/20/15 | <b>Boat Operations</b>                         | 3                           |
| 07/15/15 | <b>High Angle Rope Rescue Operations</b>       | 3                           |
| 08/18/15 | <b>Confined Space</b>                          | 3                           |
| 9/15/15  | Shoring and Building Marking                   | 3                           |
| 10/20/15 | Metal Cutting                                  | 3                           |
| 11/17/15 | Multi Disipline                                | 3                           |
| 12/15/15 | US&R Business/Planning Meeting                 | 3                           |