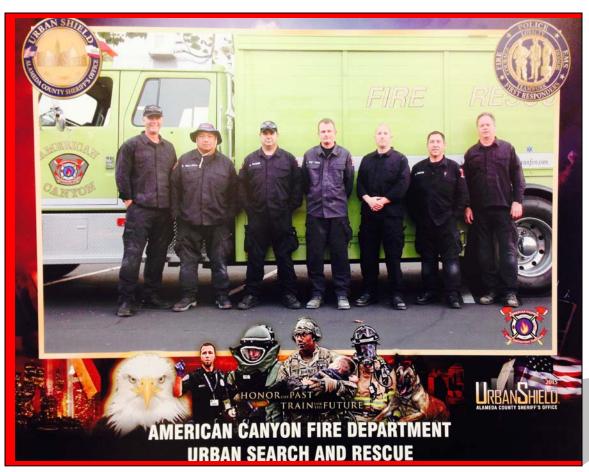

#### <u>Urban Search & Rescue (US&R)</u>

The District has the capability to handle different types of rescue situations requiring specialized equipment and training. The most frequent type of rescue emergency involves extricating people who are trapped in vehicles as the result of traffic accidents with hydraulic rescue tools. The District also maintains a team of personnel who are specially trained to conduct rescue activities in permit-required confined spaces, structural collapses, trench collapses, and low and high angle rescue. This is referred to as "Urban Search and Rescue" ("US&R"). The US&R team trains regularly with fire department personnel from other agencies within Napa County as a participant in the "Napa Interagency Rescue Team" ("NIRT"). The District also has two inflatable rescue boats ("IRB") and US&R team members are boat rescue and swift/flood water rescue qualified.

US&R Team Member RFF Charles Mallorca holds the first place "Urban Shield" Urban Search & Rescue trophy.

American Canyon,
Napa City & Alameda
County US&R members
were combined into a
team and earned first
place honors in the
2015 "Urban Shield"
exercise.