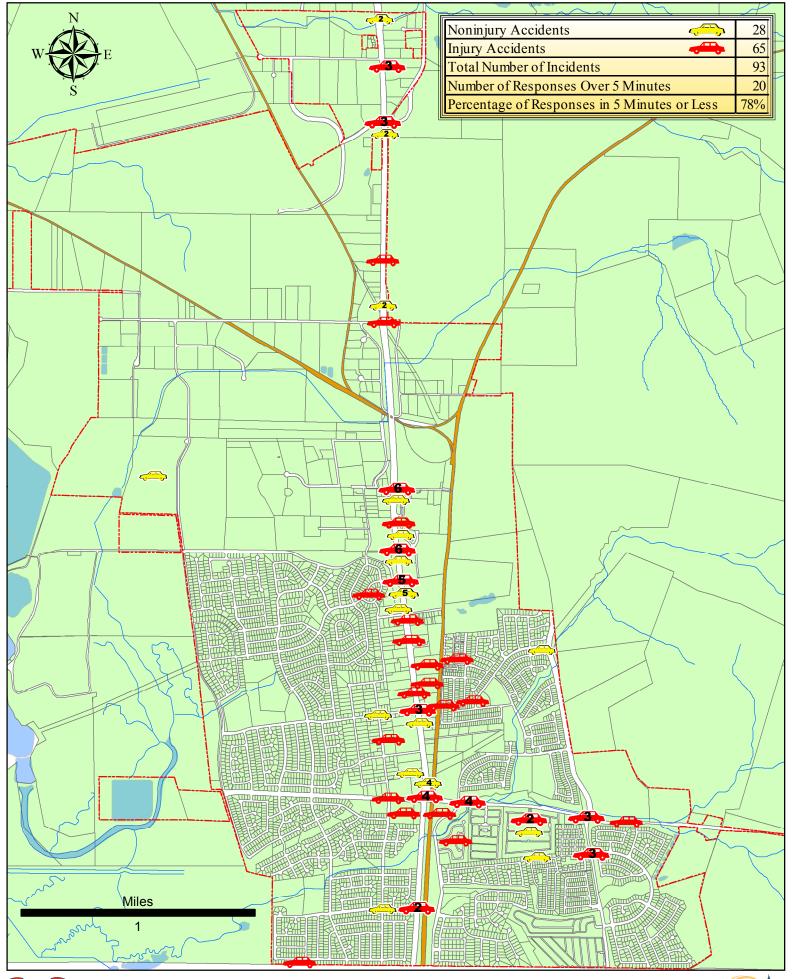

### 2015 All Emergency Incidents Responded to by American Canyon Fire Protection District

| Fires                          | 75   |
|--------------------------------|------|
| Rescues and Emergency Services | 929  |
| Vehicle Accidents              | 93   |
| Hazardous Conditions           | 32   |
| Service Calls                  | 30   |
| Good Intent Calls              | 239  |
| False Alarms and False Calls   | 92   |
| Special Incidents              | 1    |
| Total Emergency Calls          | 1491 |
| Nonemergency Calls             | 127  |
| Total Number of Incidents      | 1618 |

### 2015 Emergency Incidents in American Canyon Fire Protection District

| Fires                                        | 42   |
|----------------------------------------------|------|
| Rescues and Emergency Services               | 897  |
| Vehicle Accidents                            | 93   |
| Hazardous Conditions                         | 29   |
| Service Calls                                | 9    |
| Good Intent Calls                            | 146  |
| False Alarms and False Calls                 | 91   |
| Total Emergency Calls                        | 1307 |
| Cancelled Enroute                            | 103  |
| Total Emergency Responses                    | 1204 |
| Nonemergency Calls                           | 127  |
| Total Number of Incidents                    | 1434 |
| Staged by Police                             | 17   |
| Mobile Data Computer Failure                 | 16   |
| Number of Responses Over 5 Minutes           | 283  |
| Percentage of Responses in 5 Minutes or Less | 76%  |