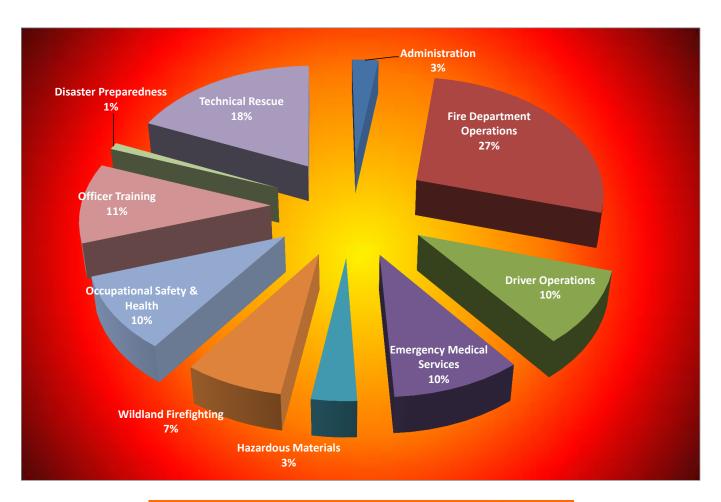

### **2015 TRAINING ACTIVITIES**

| ACTIVITIES                   | HOURS |
|------------------------------|-------|
| Administration               | 166   |
| Fire Department Operations   | 1790  |
| Driver Operations            | 653   |
| Emergency Medical Services   | 633   |
| Hazardous Materials          | 221   |
| Wildland Firefighting        | 483   |
| Occupational Safety & Health | 657   |
| Officer Training             | 708   |
| Disaster Preparedness        | 62    |
| Technical Rescue             | 1184  |
| TOTAL                        | 6557  |