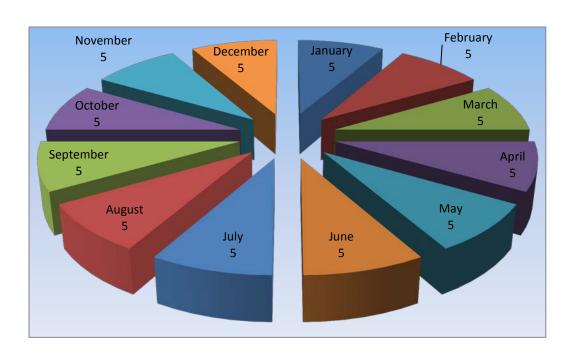

### **Average Customer Service Rating**

|           | Total Surveys | Total Surveys | Total Avg. |
|-----------|---------------|---------------|------------|
| Month     | Mailed        | Returned      | Rating     |
| January   | 33            | 7             | 5          |
| February  | 36            | 10            | 5          |
| March     | 22            | 2             | 5          |
| April     | 7             | 1             | 5          |
| May       | 9             | 3             | 5          |
| June      | 26            | 6             | 5          |
| July      | 39            | 4             | 5          |
| August    | 19            | 5             | 5          |
| September | 22            | 2             | 5          |
| October   | 24            | 4             | 5          |
| November  | 26            | 5             | 5          |
| December  | 20            | 2             | 5          |
| Totals    | 283           | 51            | 5          |

The Fire District sent out 283 Customer Service Surveys and received 51 responses. We ask the citizens to rate the quality of service, 5 = Excellent, 4 = Good, 3 + Adequate, 2 = poor, and 1 + unsatisfactory. The average rating was 5.