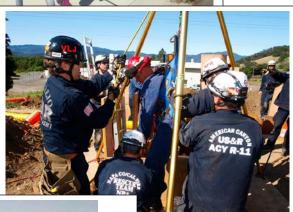

#### <u>Urban Search & Rescue (US&R)</u>

The District has the capability to handle different types of rescue situations requiring specialized equipment and training. The most frequent type of rescue emergency involves extricating people who are trapped in vehicles as the result of traffic accidents with hydraulic rescue tools. The District also maintains a team of personnel who are specially trained to conduct rescue activities in permit-required confined spaces, structural collapses, trench collapses, and low and high angle rescue. This is referred to as "Urban Search and Rescue" ("US&R"). The US&R team trains regularly with fire department personnel from other agencies within Napa County as a participant in the "Napa Interagency Rescue Team" ("NIRT"). The District also has two inflatable rescue boats ("IRB") and US&R team members are boat rescue and swift/flood water rescue qualified.

US&R Team Member RFF Charles Mallorca holds the first place "Urban Shield" Urban Search & Rescue trophy.

American Canyon,
Napa City & Alameda
County US&R members
were combined into a
team and earned first
place honors in the
2015 "Urban Shield"
exercise.