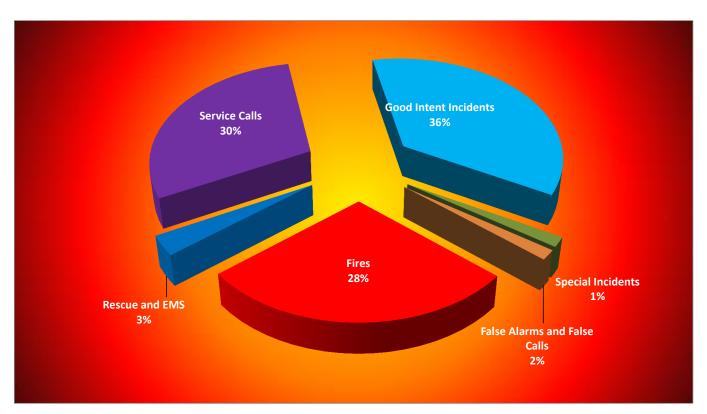

### 2015 Responses to the City of Vallejo by American Canyon

| Fires                        | 18 |
|------------------------------|----|
| Rescue and EMS               | 2  |
| Service Calls                | 19 |
| Good Intent Incidents        | 23 |
| False Alarms and False Calls | 1  |
| Special Incidents            | 1  |
| Total Number of Incidents    | 64 |