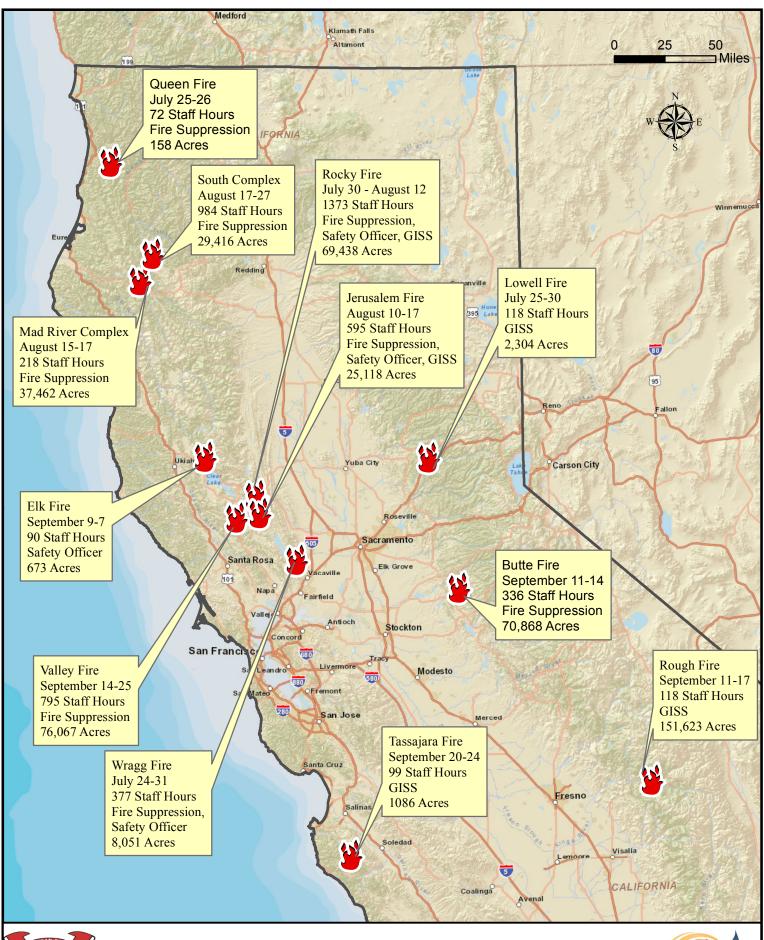

# **Statewide Mutual Aid Strike Team Deployments 2015**

| Date              | Incident                   | Unit Assigned               | Staffing |
|-------------------|----------------------------|-----------------------------|----------|
| 6/28/15 - 6/29/15 | Jamison LNU                | WT-11                       | 2        |
| 6/28/15 -6/29/15  | Jamison                    | WT-11                       | 2        |
| 7/24/15-7/28/15   | Wragg Overhead             | SOFR (Trainee)              | 1        |
| 7/25/15-7/28/15   | Humbolt Queen              | E-411                       | 4        |
| 7/25/15-7/30/15   | Overhead Lowell (GIS)      | GIS Technical<br>Specialist | 1        |
| 7/28/15-7/31/15   | Humbolt Wragg              | E-411                       | 4        |
| 7/31/15-8/2/15    | Rocky LNU                  | E-411                       | 3        |
| 7/30/15-8/12/15   | Overhead Rocky<br>(GIS)    | GIS Technical<br>Specialist | 1        |
| 8/2/15-8/7/15     | Rocky Fire LNU             | Brush 11                    | 3        |
| 8/2/15-8/10/15    | Overhead Rocky             | SOFR                        | 1        |
| 8/12/15-8/15/15   | Jerusalem                  | E-411                       | 4        |
| 8/12/15-8/17/15   | Overhead Jerusalem (GIS)   | GIS Technical<br>Specialist | 1        |
| 8/10/15-8/16/15   | Overhead Jerusalem         | SOFR                        | 1        |
| 8/15/15-8/17/15   | Mad River Complex          | E-411                       | 4        |
| 8/17/15-8/27/15   | South Complex              | E-411                       | 4        |
| 8/19/15-8/20/15   | South Complex<br>Crew Swap | E-411                       | 4        |
| 9/4/15-9/7/15     | Elk Overhead               | SOFR                        | 1        |
| 9/11/15-9/14/15   | Butte                      | E-411                       | 3        |
| 9/11/15-9/17/15   | Overhead Rough             | GIS Technical<br>Specialist | 1        |
| 9/14/15-9/25/15   | Valley                     | E-411                       | 3        |
| 9/19/2015         | Valley                     | Crew Swap                   | 3        |
| 9/20/15-9/24/15   | Tassajara                  | GIS Technical<br>Specialist | 1        |

**2015 California State Mutual Aid Responses** 