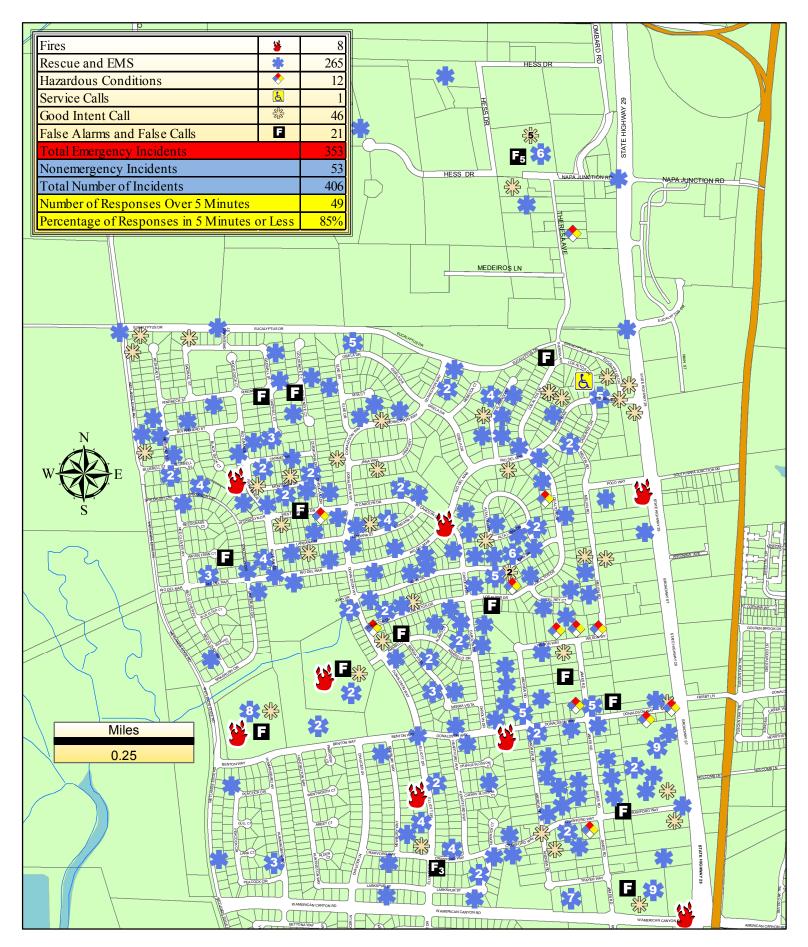

### 2015 Emergency Incidents in American Canyon Fire Protection District

| Fires                                        | 42   |
|----------------------------------------------|------|
| Rescues and Emergency Services               | 897  |
| Vehicle Accidents                            | 93   |
| Hazardous Conditions                         | 29   |
| Service Calls                                | 9    |
| Good Intent Calls                            | 146  |
| False Alarms and False Calls                 | 91   |
| Total Emergency Calls                        | 1307 |
| Cancelled Enroute                            | 103  |
| Total Emergency Responses                    | 1204 |
| Nonemergency Calls                           | 127  |
| Total Number of Incidents                    | 1434 |
| Staged by Police                             | 17   |
| Mobile Data Computer Failure                 | 16   |
| Number of Responses Over 5 Minutes           | 283  |
| Percentage of Responses in 5 Minutes or Less | 76%  |

### 2015 Reason for Delayed Responses

| 5 to 6 Minute Response        | 158 |
|-------------------------------|-----|
| 6 to 7 Minute Response        | 96  |
| 7 to 8 Minute Response        | 28  |
| 8 to 9 Minute Response        | 10  |
| 9 to 10 Minute Response       | 13  |
| 10 Minute or Greater Response | 11  |
| Total                         | 316 |