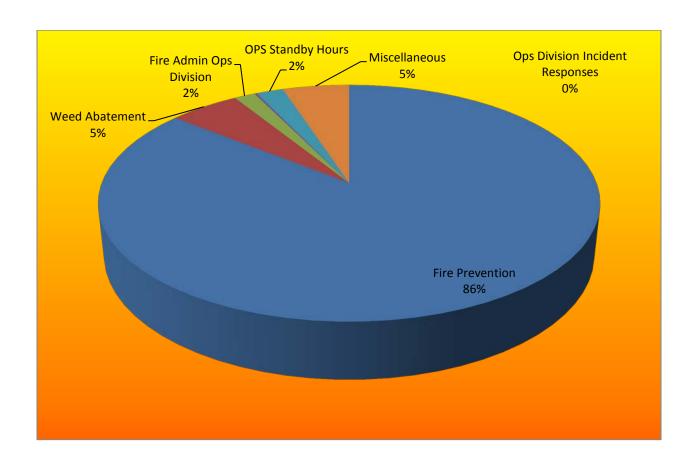

### **American Canyon/Napa JPA Summary 2015**

| Fire Prevention                        | \$ 52,756.25 |          |
|----------------------------------------|--------------|----------|
| Weed Abatement                         | \$           | 3,289.82 |
| Fire Admin Ops Division                | \$           | 975.00   |
| <b>Ops Division Incident Responses</b> | \$           | 1,264.44 |
| Miscellaneous                          | \$           | 3,110.00 |

Total \$ 61,510.68