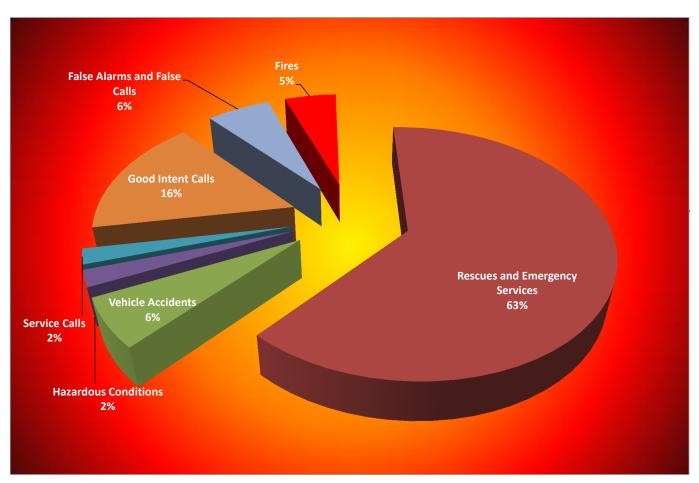

### 2015 All Emergency Incidents Responded to by American Canyon Fire Protection District

| Fires                          | 75   |
|--------------------------------|------|
| Rescues and Emergency Services | 929  |
| Vehicle Accidents              | 93   |
| Hazardous Conditions           | 32   |
| Service Calls                  | 30   |
| Good Intent Calls              | 239  |
| False Alarms and False Calls   | 92   |
| Special Incidents              | 1    |
| Total Emergency Calls          | 1491 |
| Nonemergency Calls             | 127  |
| Total Number of Incidents      | 1618 |