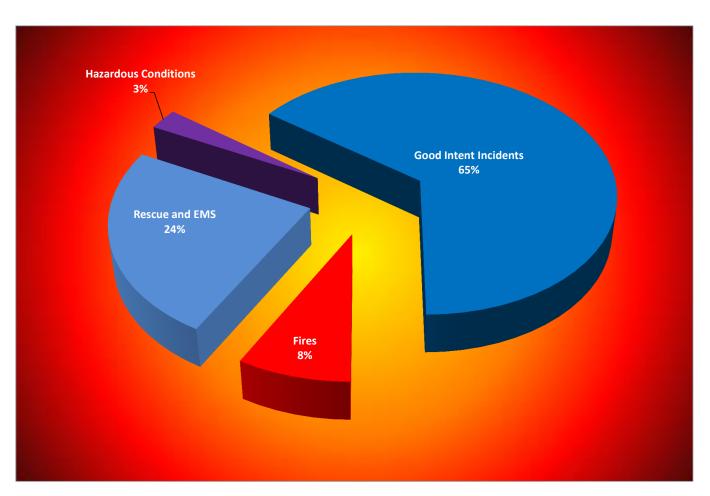

### 2015 Responses to Napa County by American Canyon

| Fires                     | 9   |
|---------------------------|-----|
| Rescue and EMS            | 27  |
| Hazardous Conditions      | 3   |
| Good Intent Incidents     | 72  |
| Total Number of Incidents | 111 |