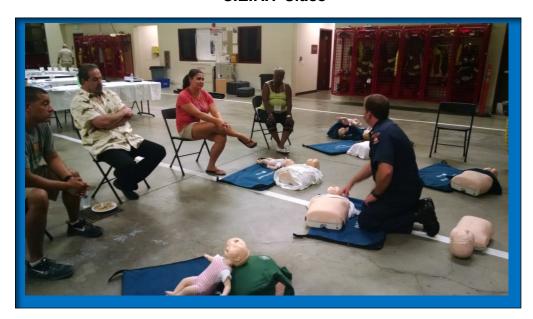

# 2015 Classes Hosted by ACFPD

| Course                     | Dates                              |
|----------------------------|------------------------------------|
| C.E.R.T                    | May 5 – May 10                     |
| Citizens Academy           | September 23                       |
| ACHS Hands Only CPR        | October 26                         |
| Fire Extinguisher Training | July 8, 2015 and November 11, 2015 |

C.E.R.T Class

Citizens Academy

THIS PAGE INTENTIONALLY LEFT BLANK