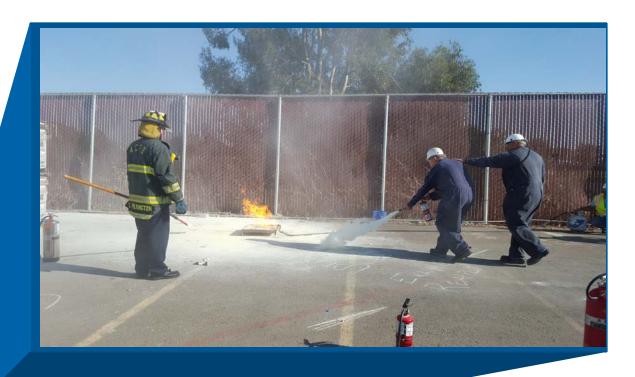

Fire Operations Training 2015

### **2015 TRAINING ACTIVITIES**

| ACTIVITIES                   | HOURS |
|------------------------------|-------|
| Administration               | 166   |
| Fire Department Operations   | 1790  |
| Driver Operations            | 653   |
| Emergency Medical Services   | 633   |
| Hazardous Materials          | 221   |
| Wildland Firefighting        | 483   |
| Occupational Safety & Health | 657   |
| Officer Training             | 708   |
| Disaster Preparedness        | 62    |
| Technical Rescue             | 1184  |
| TOTAL                        | 6557  |