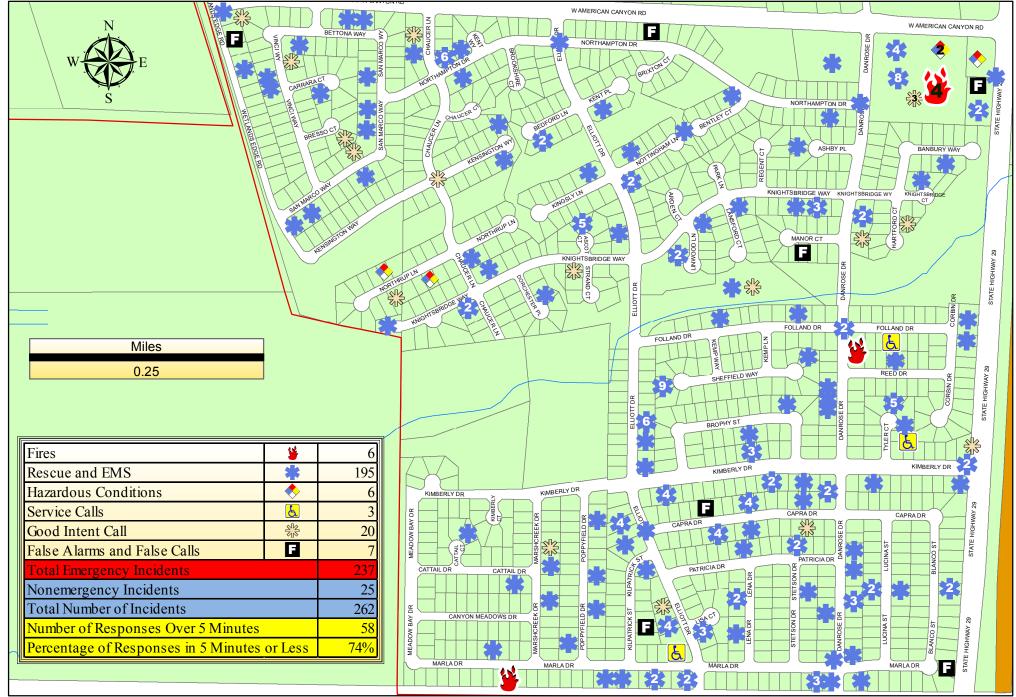

### 2015 Emergency Incidents in American Canyon Fire Protection District

| Fires                                        | 42   |
|----------------------------------------------|------|
| Rescues and Emergency Services               | 897  |
| Vehicle Accidents                            | 93   |
| Hazardous Conditions                         | 29   |
| Service Calls                                | 9    |
| Good Intent Calls                            | 146  |
| False Alarms and False Calls                 | 91   |
| Total Emergency Calls                        | 1307 |
| Cancelled Enroute                            | 103  |
| Total Emergency Responses                    | 1204 |
| Nonemergency Calls                           | 127  |
| Total Number of Incidents                    | 1434 |
| Staged by Police                             | 17   |
| Mobile Data Computer Failure                 | 16   |
| Number of Responses Over 5 Minutes           | 283  |
| Percentage of Responses in 5 Minutes or Less | 76%  |

### 2015 Reason for Delayed Responses

| 5 to 6 Minute Response        | 158 |
|-------------------------------|-----|
| 6 to 7 Minute Response        | 96  |
| 7 to 8 Minute Response        | 28  |
| 8 to 9 Minute Response        | 10  |
| 9 to 10 Minute Response       | 13  |
| 10 Minute or Greater Response | 11  |
| Total                         | 316 |

# North East Residential Neighborhood