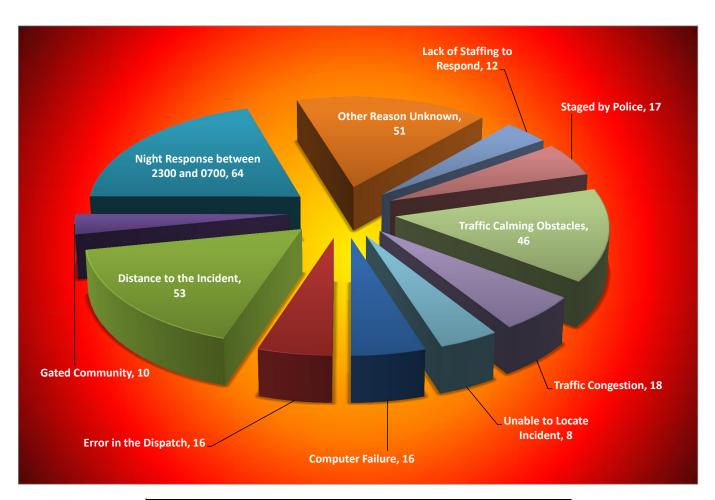

### 2015 Emergency Incidents in American Canyon Fire Protection District

| Fires                                        | 42   |
|----------------------------------------------|------|
| Rescues and Emergency Services               | 897  |
| Vehicle Accidents                            | 93   |
| Hazardous Conditions                         | 29   |
| Service Calls                                | 9    |
| Good Intent Calls                            | 146  |
| False Alarms and False Calls                 | 91   |
| Total Emergency Calls                        | 1307 |
| Cancelled Enroute                            | 103  |
| Total Emergency Responses                    | 1204 |
| Nonemergency Calls                           | 127  |
| Total Number of Incidents                    | 1434 |
| Staged by Police                             | 17   |
| Mobile Data Computer Failure                 | 16   |
| Number of Responses Over 5 Minutes           | 283  |
| Percentage of Responses in 5 Minutes or Less | 76%  |

### 2015 Reason for Delayed Responses

| 5 to 6 Minute Response        | 158 |
|-------------------------------|-----|
| 6 to 7 Minute Response        | 96  |
| 7 to 8 Minute Response        | 28  |
| 8 to 9 Minute Response        | 10  |
| 9 to 10 Minute Response       | 13  |
| 10 Minute or Greater Response | 11  |
| Total                         | 316 |