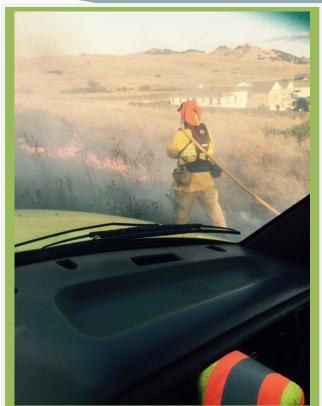

# **Statewide Mutual Aid Strike Team Deployments 2015**

| Date              | Incident                   | Unit Assigned               | Staffing |
|-------------------|----------------------------|-----------------------------|----------|
| 6/28/15 - 6/29/15 | Jamison LNU                | WT-11                       | 2        |
| 6/28/15 -6/29/15  | Jamison                    | WT-11                       | 2        |
| 7/24/15-7/28/15   | Wragg Overhead             | SOFR (Trainee)              | 1        |
| 7/25/15-7/28/15   | Humbolt Queen              | E-411                       | 4        |
| 7/25/15-7/30/15   | Overhead Lowell (GIS)      | GIS Technical<br>Specialist | 1        |
| 7/28/15-7/31/15   | Humbolt Wragg              | E-411                       | 4        |
| 7/31/15-8/2/15    | Rocky LNU                  | E-411                       | 3        |
| 7/30/15-8/12/15   | Overhead Rocky<br>(GIS)    | GIS Technical<br>Specialist | 1        |
| 8/2/15-8/7/15     | Rocky Fire LNU             | Brush 11                    | 3        |
| 8/2/15-8/10/15    | Overhead Rocky             | SOFR                        | 1        |
| 8/12/15-8/15/15   | Jerusalem                  | E-411                       | 4        |
| 8/12/15-8/17/15   | Overhead Jerusalem (GIS)   | GIS Technical<br>Specialist | 1        |
| 8/10/15-8/16/15   | Overhead Jerusalem         | SOFR                        | 1        |
| 8/15/15-8/17/15   | Mad River Complex          | E-411                       | 4        |
| 8/17/15-8/27/15   | South Complex              | E-411                       | 4        |
| 8/19/15-8/20/15   | South Complex<br>Crew Swap | E-411                       | 4        |
| 9/4/15-9/7/15     | Elk Overhead               | SOFR                        | 1        |
| 9/11/15-9/14/15   | Butte                      | E-411                       | 3        |
| 9/11/15-9/17/15   | Overhead Rough             | GIS Technical<br>Specialist | 1        |
| 9/14/15-9/25/15   | Valley                     | E-411                       | 3        |
| 9/19/2015         | Valley                     | Crew Swap                   | 3        |
| 9/20/15-9/24/15   | Tassajara                  | GIS Technical<br>Specialist | 1        |

**2015 California State Mutual Aid Responses** 